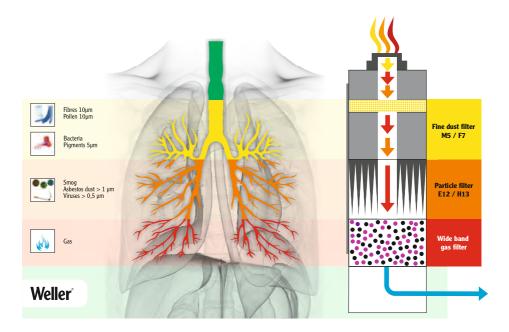

# **Health problems**

A lot of today's dust and fumes are hazardous to health when inhaled. Overexposure can lead to serious and long term medical problems such as occupational asthma or other effects like:

#### Weller filter systems

- > Weller filter systems offer the best possible protection to the operator by extracting dangerous fumes and capturing airborne particles at highest levels.
- > The filter systems are mobile, and can be moved around the workplace.
- > The systems are easy to install and have low service requirements.
- > The noise levels of the filter systems are very low, additionally protecting the operator from excessive noise pollution in manufacturing areas.
- The product range consists of various products that can be used for different applications.
- > The filters have a long life time.